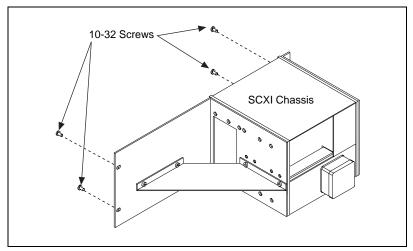

Figure 1. SCXI-1371 Rack-Mount Kit Installation

- 1. Turn off the SCXI-1000, SCXI 1000DC, or SCXI-2000 chassis power.
- 2. Use the 6-32 hex nuts (item 7) and no. 6 lockwashers (item 5) to attach the brace (item 6) to the rack-mount bracket with the longer side panel (item 1).
- 3. Using the four 8-32 screws (item 2), attach the rack-mount brackets (items 1 and 4) to your SCXI chassis.
- 4. Use the two 6-32 screws (item 3) to secure the rack-mount brackets (items 1 and 4) to your SCXI chassis when they are in positions 1, 2, 3, or 4. Figure 2 shows the completed assembly.
- 5. Use the four 10-32 screws shown in Figure 2 to attach the assembly to your rack.

Figure 2. Attaching the Assembly to Your Rack